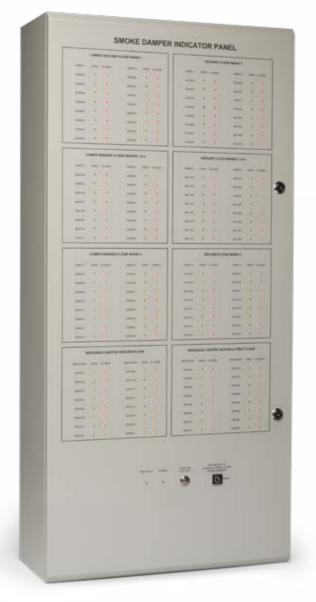

# Fireman's/Fan & Damper Controls

Smoke Damper Indicator Panels

Fireman's Smoke Control Panels