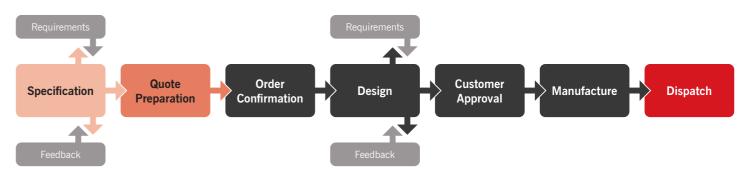

#### **Your Customised Solution in 7 Simple Steps**

Typical AdSpecials Project Stages

From order confirmation, typical timescales vary from four to eight weeks, depending on complexity.

Once your order is confirmed, we'll agree the project schedule and a delivery date with you.

#### Specification and Quote

The specification stage is critical to ensuring that we thoroughly understand your needs. We take great care to get to the heart of your requirements and will work closely with you to develop a comprehensive brief.

#### Preparation

We work with you to develop a watertight, achievable spec to budget and deadline

#### **Confirmation to Manufacturing**

Once your order is approved, our engineers work up full manufacturing designs. On your final approval, our end-to-end manufacturing team build and test your product to the highest quality levels, so your installation and config are fault-free.