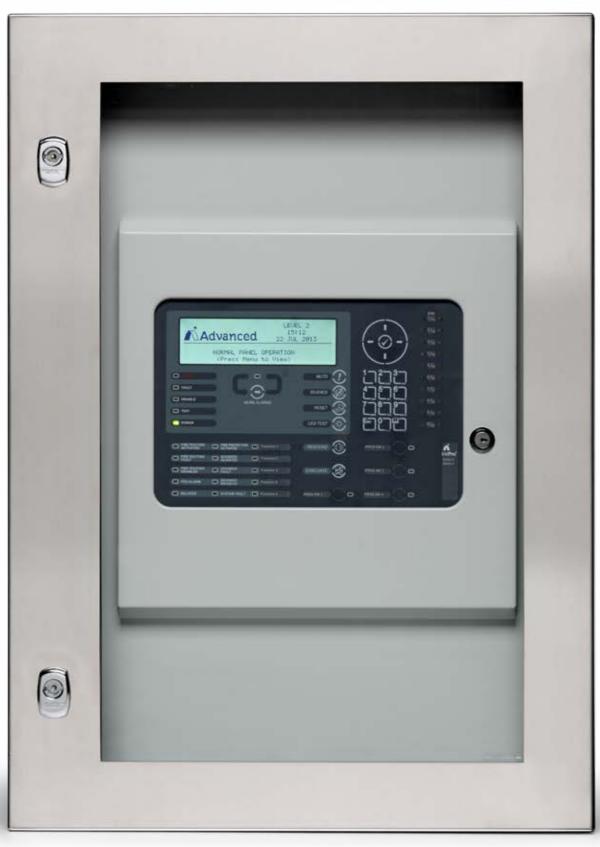

#### **Enclosures**

- Metal enclosures finished to the full range of RAL colours
- Sizes to suit specific spaces/to match existing equipment
- Stretched bezels to cover pre-formed holes
- Flush, recessed or boxed options
- Landscape or portrait orientation
- Ingress protection (IP)
- A variety of panel enclosure depths to suit specific locations
- Rack mounting with and without adaptor plates
- A range of glazing options
- Bespoke door configurations in terms of number, design and finish
- Concealed and surface-mounted hinge options
- A wide range of aperture choices in terms of number, size, shape and location.

# **Special Enclosures**