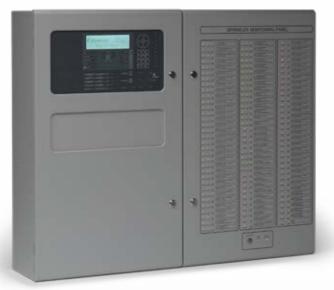

### **Sprinkler Indication**

STATE OF THE PARTY OF THE PARTY

Sprinkler Monitoring Panels

Pump, Water Flow, Valve & Liquid Level Controls