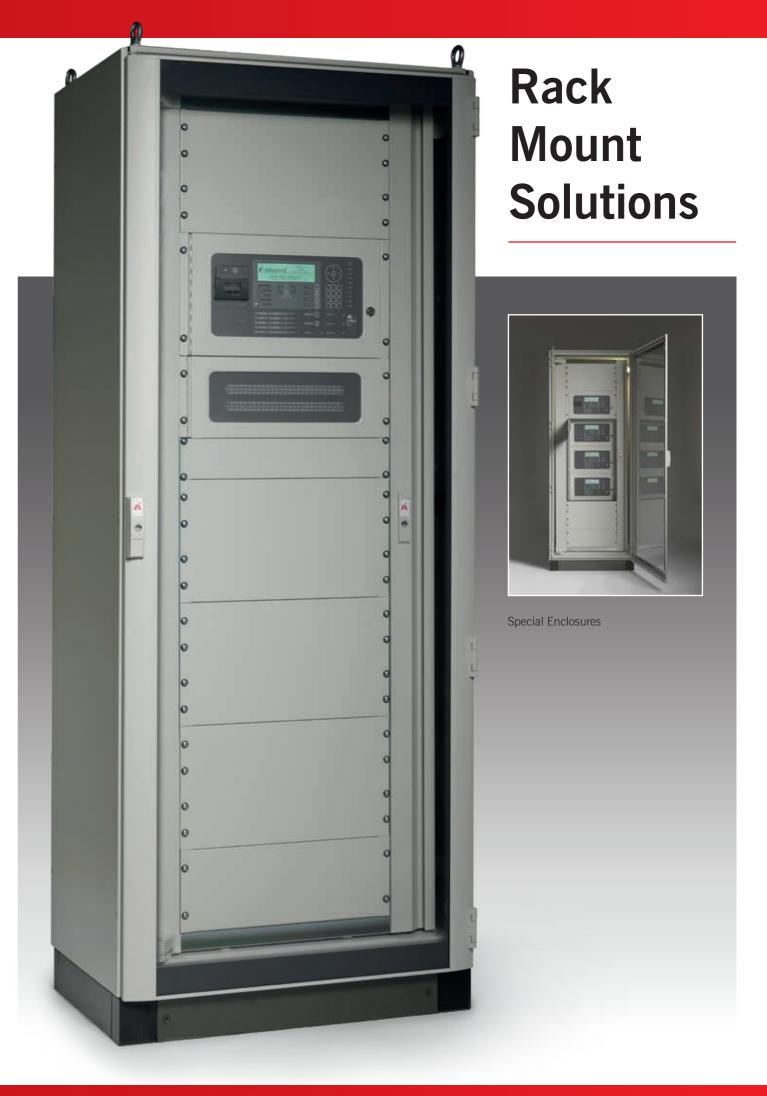

#### **Enclosures**

- Metal enclosures finished to the full range of RAL colours
- Sizes to suit specific spaces/to match existing equipment
- Stretched bezels to cover pre-formed holes
- Flush, recessed or boxed options
- Landscape or portrait orientation
- Ingress protection (IP)
- A variety of panel enclosure depths to suit specific locations
- Rack mounting with and without adaptor plates
- A range of glazing options
- Bespoke door configurations in terms of number, design and finish
- Concealed and surface-mounted hinge options
- A wide range of aperture choices in terms of number, size, shape and location.

# **Special Enclosures**