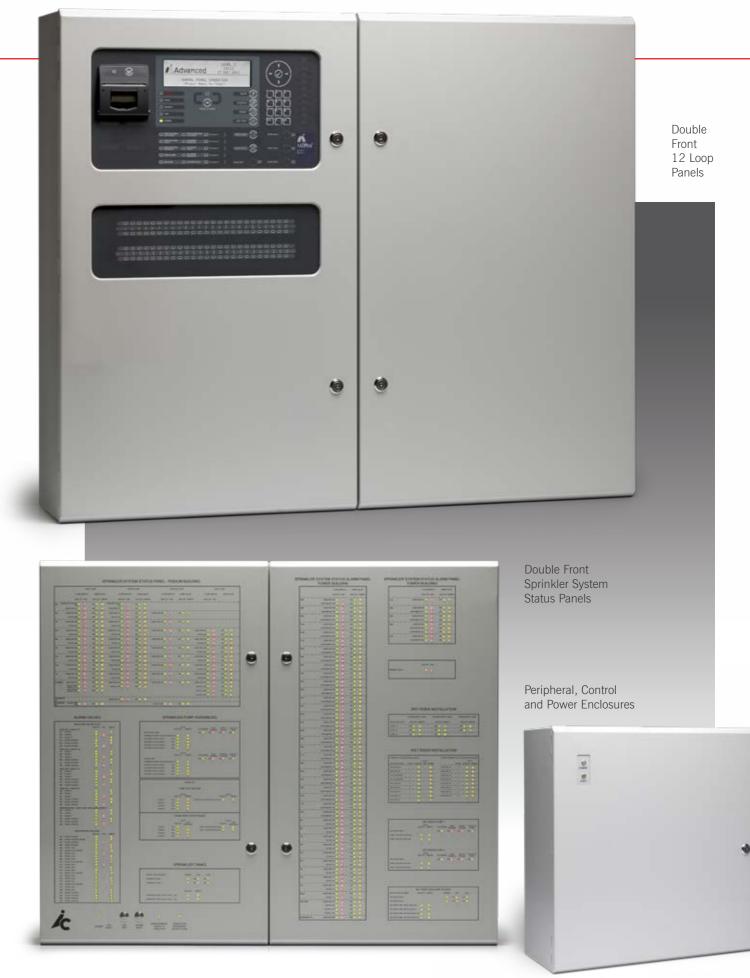

#### **Enclosures**

- Metal enclosures finished to the full range of RAL colours
- Sizes to suit specific spaces/to match existing equipment
- Stretched bezels to cover pre-formed holes
- Flush, recessed or boxed options
- Landscape or portrait orientation
- Ingress protection (IP)
- A variety of panel enclosure depths to suit specific locations
- Rack mounting with and without adaptor plates
- A range of glazing options
- Bespoke door configurations in terms of number, design and finish
- Concealed and surface-mounted hinge options
- A wide range of aperture choices in terms of number, size, shape and location.