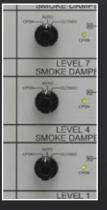

# Fireman's/Fan & Damper Controls

Smoke Damper Indicator Panels

Fireman's Smoke Control Panels