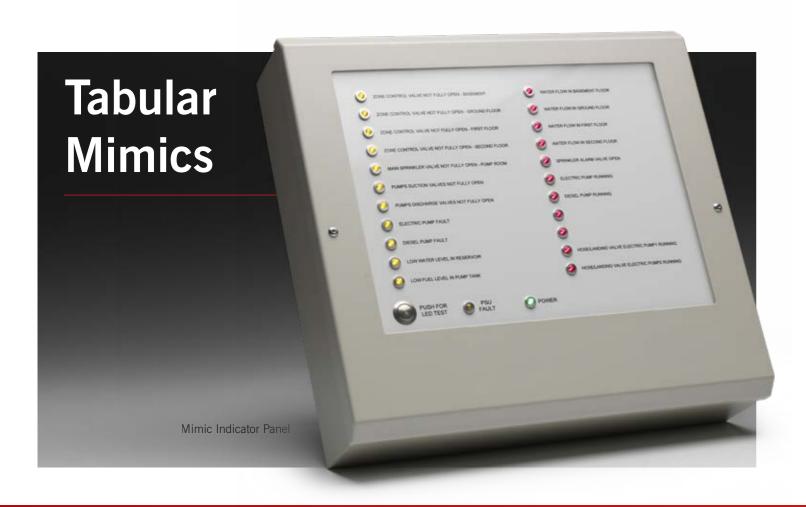

# Geographical Mimics

Mimic Control Panels

10

Fire Panels Incorporating Geographical Mimics