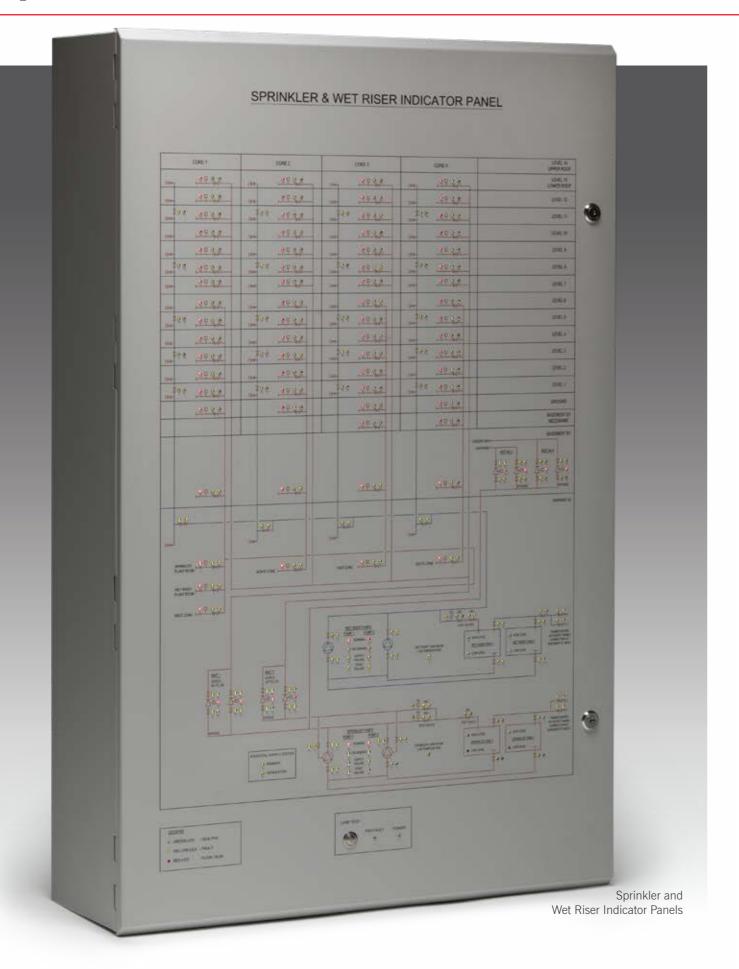

### **Sprinkler Indication**

STATE OF THE PARTY OF THE PARTY

Sprinkler Monitoring Panels

Pump, Water Flow, Valve & Liquid Level Controls