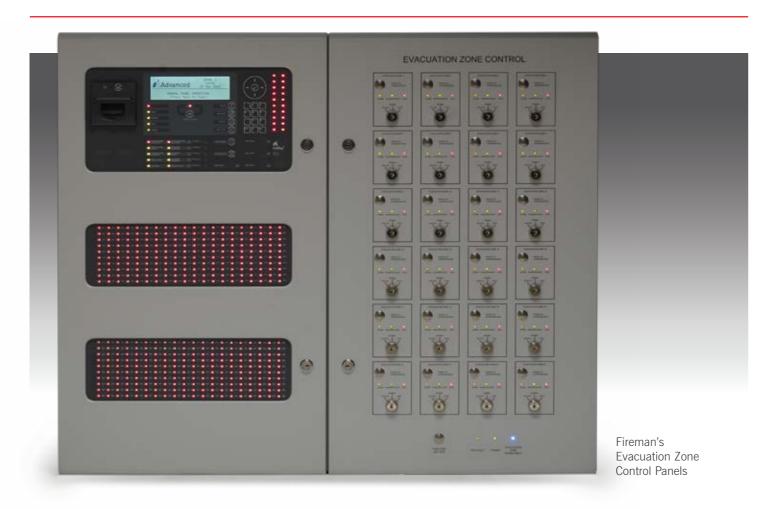

s. We frequently design special PCB layouts to accommodate high quantity/ density LEDs and to allow for special switch configurations/connections.



# AdSpecials Projects

Anything is possible. Every AdSpecial is different, but here are some recent examples of projects we regularly complete, individually and in combination.

### **Geographical Mimics**



Fire Panels Incorporating Geographical Mimics and Controls



# Geographical Mimics



Mimic Control Panels



10

Fire Panels Incorporating Geographical Mimics

### **Sprinkler Indication**





STATE OF THE PARTY OF THE PARTY

Sprinkler Monitoring Panels

Pump, Water Flow, Valve & Liquid Level Controls



# Fireman's/Fan & Damper Controls





Smoke Damper Indicator Panels



Fireman's Smoke Control Panels

### **Evacuation Control**



## **Custom Integrations**



### **LED Indication**



 $\mathbf{6}$ 

### **Environmental Protection**



Enclosures in Special Finishes



# **Special Enclosures**





### **Extinguishing Systems**











### **Technical support**

Advanced 360\*

Highly rated customer support. Available by telephone and online.

When you set up an Advanced360 account, you gain access to a host of helpful advice and support.

An account also gives you access to a wealth of online information, from 'how to' videos to datasheets and detailed product manuals. And everyone with an Advanced360 account can benefit from our dedicated monthly newsletter, packed with useful hints and tips.



#### **Services include:**

- Technical support available by phone and online from one of our experienced technica