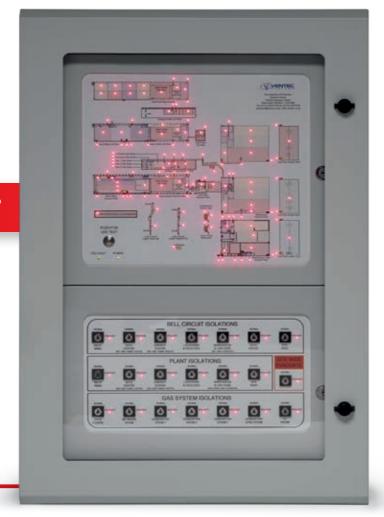

### **Geographical Mimics**

Fire Panels Incorporating Geographical Mimics and Controls

# Geographical Mimics

Mimic Control Panels

10

Fire Panels Incorporating Geographical Mimics