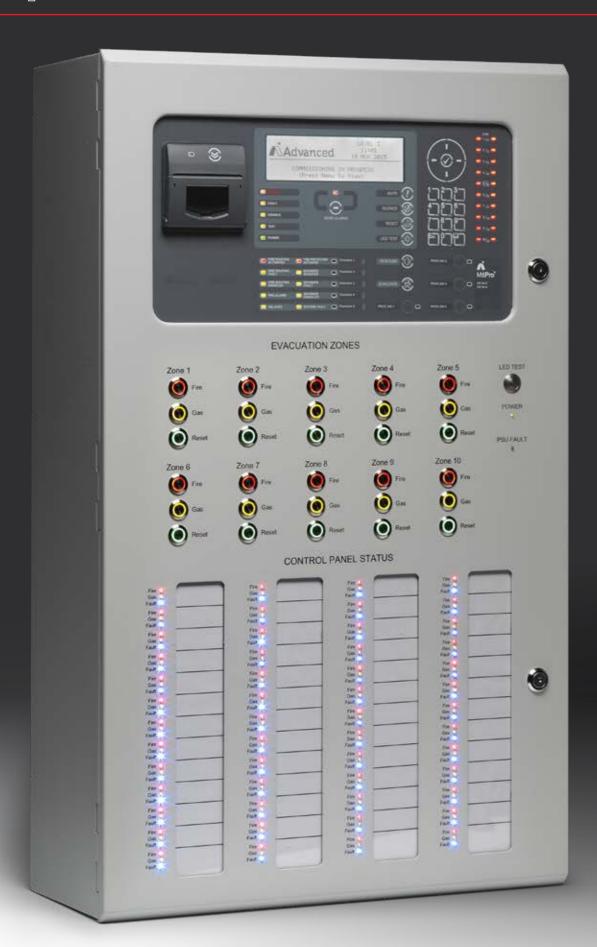

# **Advanced Special Effects**

Advanced offers you an exceptionally high degree of customisation, which means you're in control of every option, including:

#### Location of all components

The layout of all components can be adjusted to your exact needs. We will ensure that the final product - from the external look and finish to the smallest details of internal componentry - is of the highest quality, reliability and functionality.

#### Indication

We can customise the number, grouping, colour, size and location of LEDs and offer modern integrated indication and control options.

#### **Enclosures**

- Metal enclosures finished to the full range of RAL colours
- Sizes to suit specific spaces/to match existing equipment
- Stretched bezels to cover pre-formed holes
- Flush, recessed or boxed options
- Landscape or portrait orientation
- Ingress protection (IP)
- A variety of panel enclosure depths to suit specific locations
- Rack mounting with and without adaptor plates
- A range of glazing options
- Bespoke door configurations in terms of number, design and finish
- Concealed and surface-mounted hinge options
- A wide range of aperture choices in terms of number, size, shape and location.