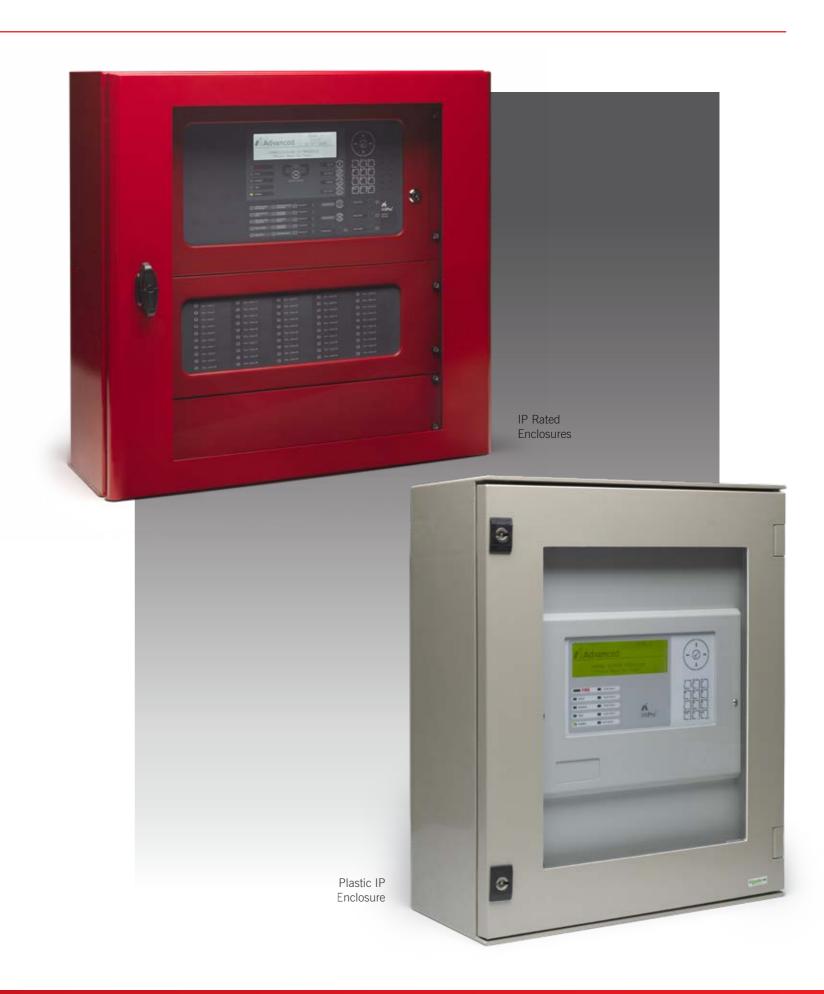

#### **Enclosures**

- Metal enclosures finished to the full range of RAL colours
- Sizes to suit specific spaces/to match existing equipment
- Stretched bezels to cover pre-formed holes
- Flush, recessed or boxed options
- Landscape or portrait orientation
- Ingress protection (IP)
- A variety of panel enclosure depths to suit specific locations
- Rack mounting with and without adaptor plates
- A range of glazing options
- Bespoke door configurations in terms of number, design and finish
- Concealed and surface-mounted hinge options
- A wide range of aperture choices in terms of number, size, shape and location.

### **Environmental Protection**

Enclosures in Special Finishes

# **Special Enclosures**