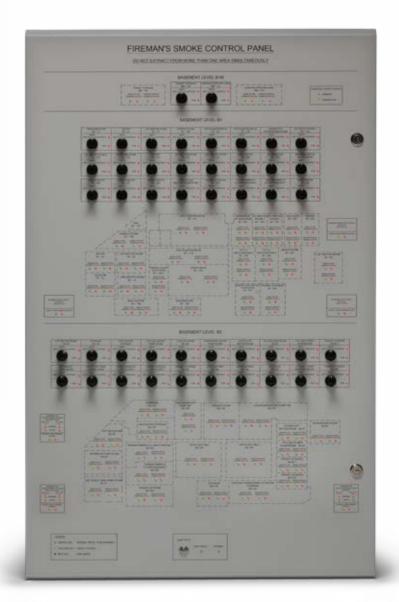

# Fireman's/Fan & Damper Controls

Smoke Damper Indicator Panels

Fireman's Smoke Control Panels