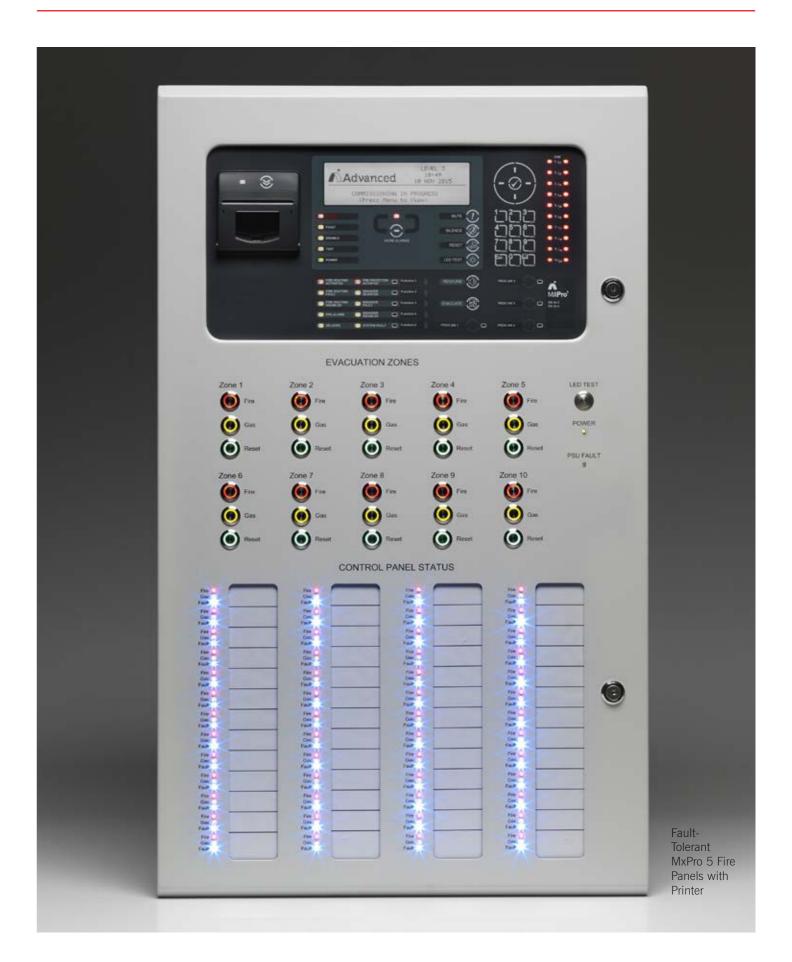

# Geographical Mimics

Mimic Control Panels

10

Fire Panels Incorporating Geographical Mimics

### **LED Indication**

 $\mathbf{6}$ 