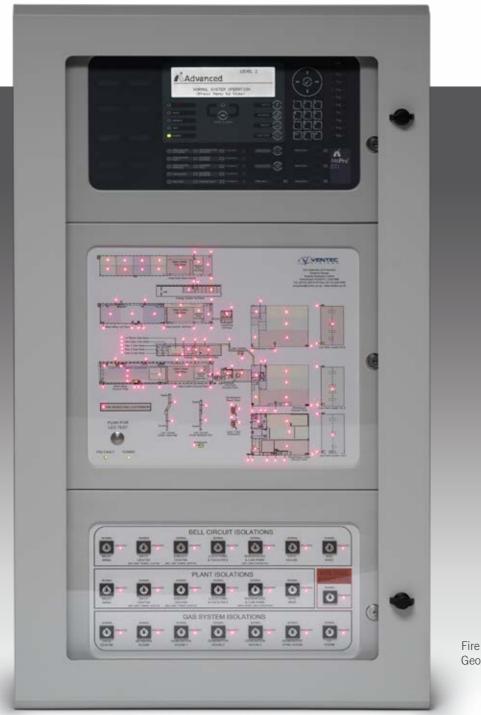

### **Geographical Mimics**

Fire Panels Incorporating Geographical Mimics and Controls

# Geographical Mimics

Mimic Control Panels

10

Fire Panels Incorporating Geographical Mimics