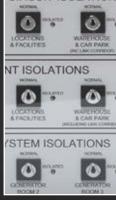

# Fireman's/Fan & Damper Controls

Smoke Damper Indicator Panels

Fireman's Smoke Control Panels