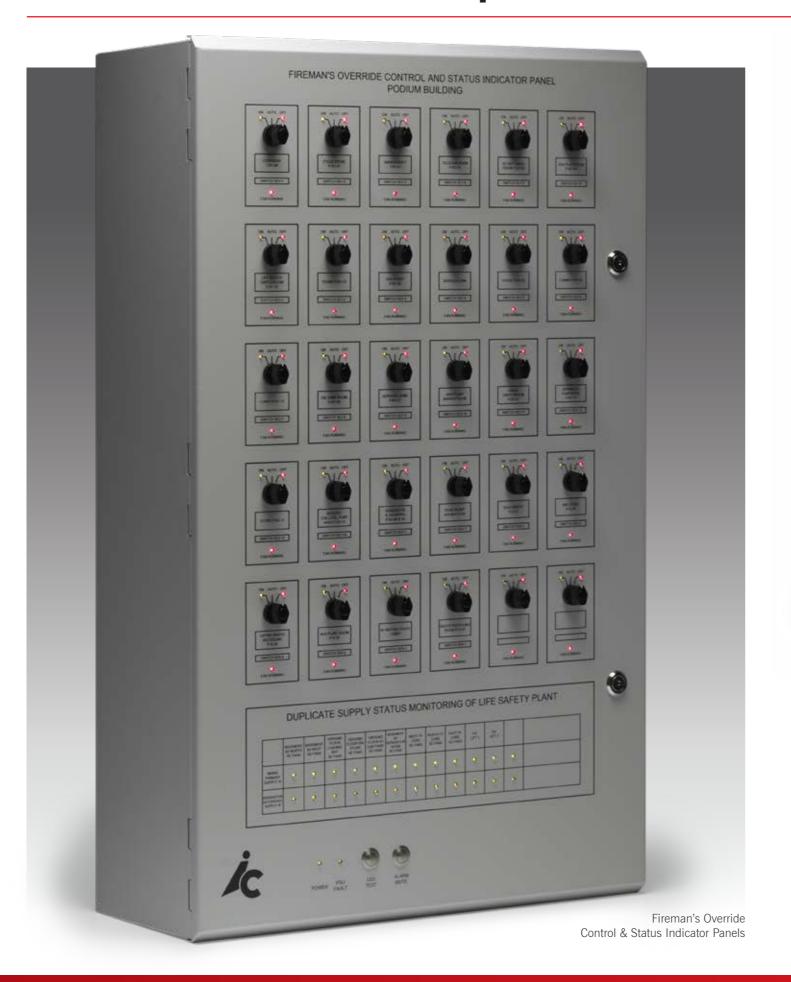

# Fireman's/Fan & Damper Controls

Smoke Damper Indicator Panels

Fireman's Smoke Control Panels