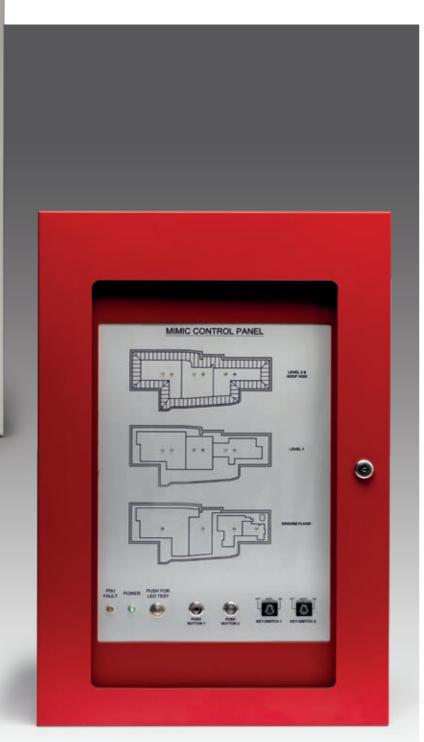

### **Geographical Mimics**

Fire Panels Incorporating Geographical Mimics and Controls

# Geographical Mimics

Mimic Control Panels

10

Fire Panels Incorporating Geographical Mimics