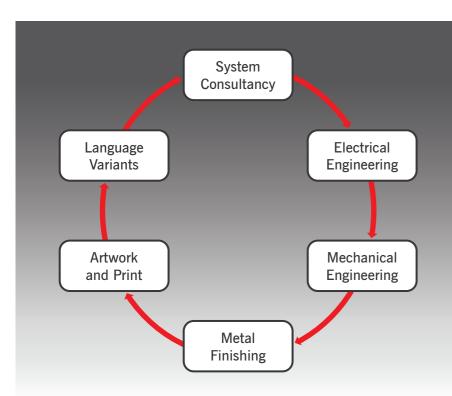

#### **Your Customised Solution in 7 Simple Steps**

Typical AdSpecials Project Stages

From order confirmation, typical timescales vary from four to eight weeks, depending on complexity.

Once your order is confirmed, we'll agree the project schedule and a delivery date with you.

#### Specification and Quote

The specification stage is critical to ensuring that we thoroughly understand your needs. We take great care to get to the heart of your requirements and will work closely with you to develop a comprehensive brief.

#### Preparation

We work with you to develop a watertight, achievable spec to budget and deadline

#### **Confirmation to Manufacturing**

Once your order is approved, our engineers work up full manufacturing designs. On your final approval, our end-to-end manufacturing team build and test your product to the highest quality levels, so your installation and config are fault-free.