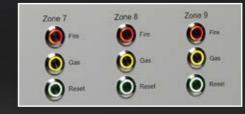

#### Indication

We can customise the number, grouping, colour, size and location of LEDs and offer modern integrated indication and control options.

### **Geographical Mimics**

Fire Panels Incorporating Geographical Mimics and Controls

# Geographical Mimics

Mimic Control Panels

10

Fire Panels Incorporating Geographical Mimics