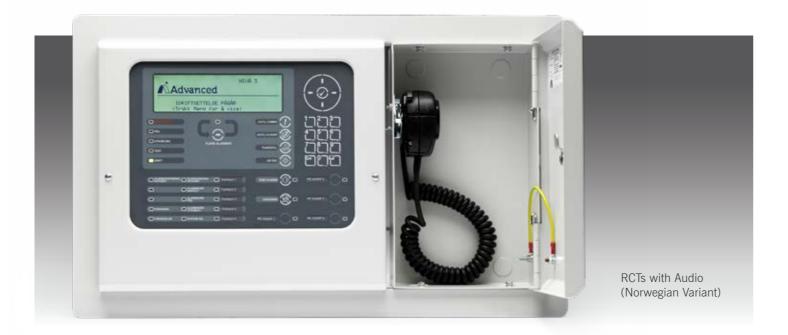

l PCB layouts to accommodate high quantity/ density LEDs and to allow for special switch configurations/connections.



# AdSpecials Projects

Anything is possible. Every AdSpecial is different, but here are some recent examples of projects we regularly complete, individually and in combination.

### **Geographical Mimics**



Fire Panels Incorporating Geographical Mimics and Controls



# Geographical Mimics



Mimic Control Panels



10

Fire Panels Incorporating Geographical Mimics

### **Sprinkler Indication**





STATE OF THE PARTY OF THE PARTY

Sprinkler Monitoring Panels

Pump, Water Flow, Valve & Liquid Level Controls



# Fireman's/Fan & Damper Controls





Smoke Damper Indicator Panels



Fireman's Smoke Control Panels

### **Evacuation Control**



## **Custom Integrations**



### **LED Indication**



 $\mathbf{6}$ 

### **Environmental Protection**



Enclosures in Special Finishes



# **Special Enclosures**





### **Extinguishing Systems**











### **Technical support**

Advanced 360\*

Highly rated customer support. Available by telephone and online.

When you set up an Advanced360 account, you gain access to a host of helpful advice and support.

An account also gives you access to a wealth of online information, from 'how to' videos to datasheets and detailed product manuals. And everyone with an Advanced360 account can benefit from our dedicated monthly newsletter, packed with useful hints and tips.



#### **Services include:**

- Technical support available by phone and online from one of our experienced technical support engineers
- Support