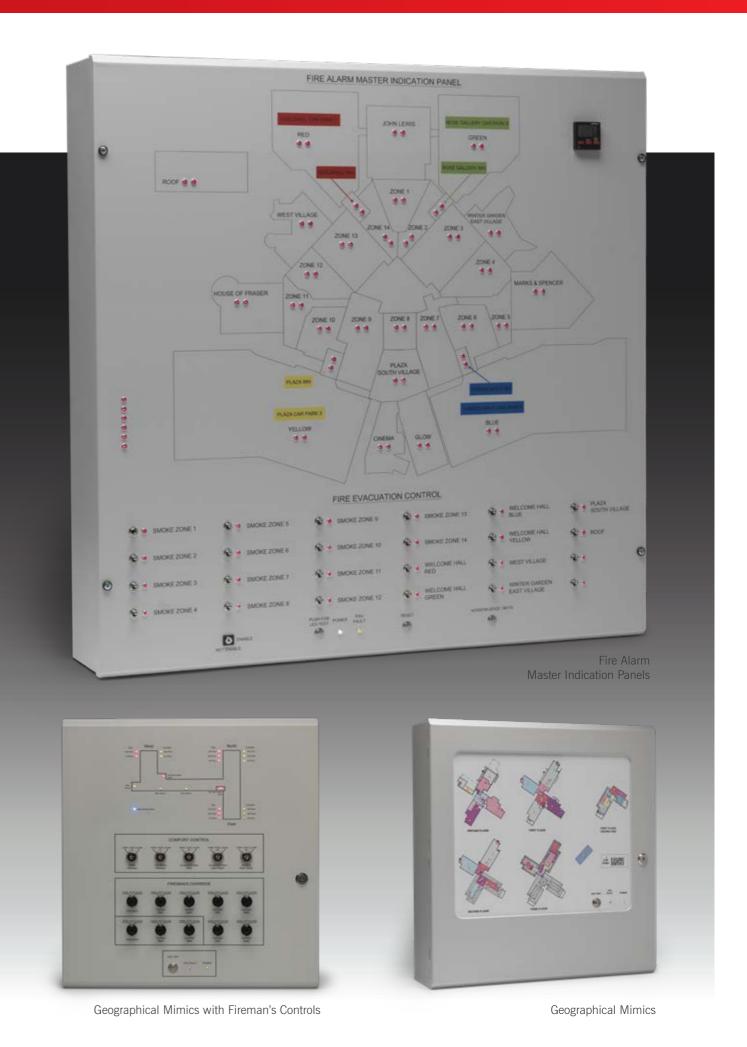

### **Geographical Mimics**

Fire Panels Incorporating Geographical Mimics and Controls

# Geographical Mimics

Mimic Control Panels

10

Fire Panels Incorporating Geographical Mimics