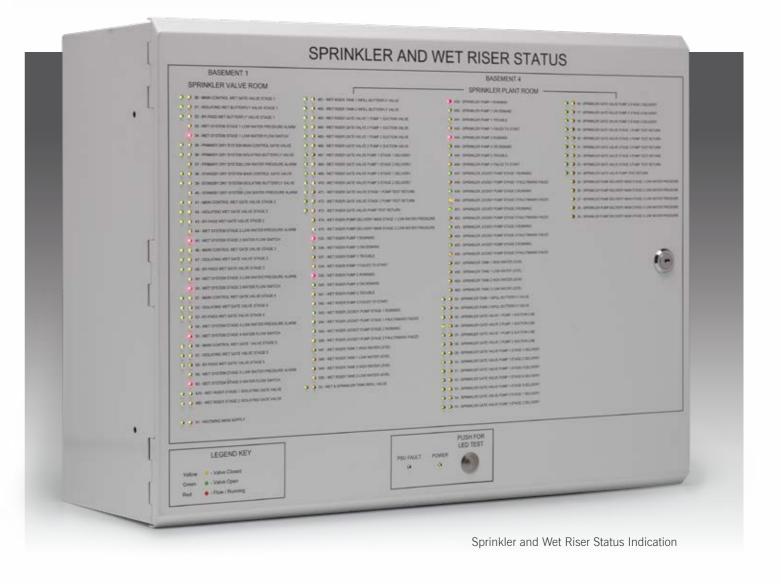

### **Sprinkler Indication**

STATE OF THE PARTY OF THE PARTY

Sprinkler Monitoring Panels

Pump, Water Flow, Valve & Liquid Level Controls